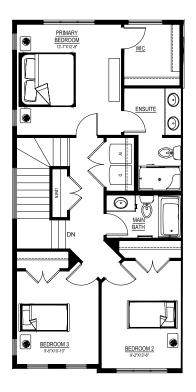

# **Floor plans**

MAIN FLOOR 740 SQ.FT.

SECOND FLOOR 815 SQ.FT.

For more information.