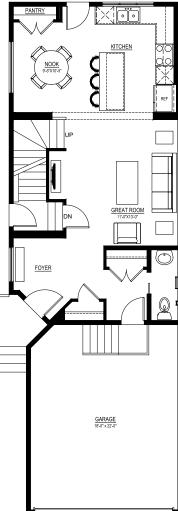

# **Floor plans**

MAIN FLOOR 740 SQ.FT.

SECOND FLOOR 815 SQ.FT.

For more information.