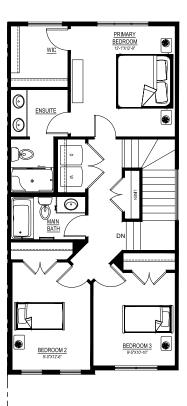

# Floor plans

MAIN FLOOR

SECOND FLOOR **815** sq.ft.

For more information. **Amber Amritwar** THE ORCHARDS AREA MANAGER 780-977-2739 THEORCHARDS@EXCELHOMES.CA

**EXCELHOMES.CA**