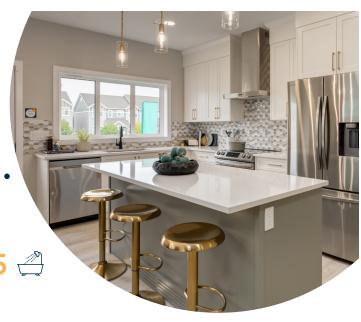

#### This home's interior palette is the following:

LVP: Cabinets: Maine Free Spirit

Backsplash: White Glossy

Quartz Countertops: Crystal Crescent

Sierra Mist

Paint: Crystal

#### This home features the following:

- Level 1 kitchen
- Tubshower in ensuite
- Undermount sink in ensuite
- Exterior side entry to basement
- Increased foundation wall height

#### **Standard features:**

- BUILT GREEN® certified home
- Stainless steel appliances
- Thermally fused laminate cabinets
- Luxury vinyl plank throughout entire main floor and second floor wet areas
- Please see your Area Manager for the complete list of standard features