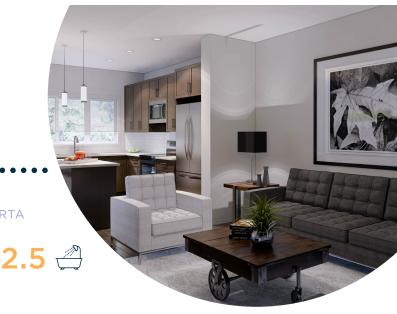

# Bentley

QUICK POSSESSION HOME IN THE ORCHARDS 222 ORCHARDS BOULEVARD SW EDMONTON, ALBERTA

#### This home features the following:

- Level 1 kitchen
- Tubshower in ensuite
- Exterior side entry to basement
- Increased foundation wall height

#### Standard features:

- BUILT GREEN® certified home
- Stainless steel appliances
- Thermally fused laminate cabinets
- Luxury vinyl plank throughout entire main floor and second floor wet areas
- Please see your Area Manager for the complete list of standard features