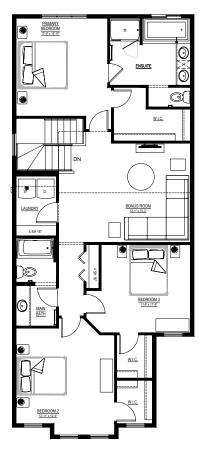

#### For more information:



Tarek Safadi Livin AREA MANAGER

T: 403-850-2920 E: silverspruce@excelhomes.ca

### **EXCEL** HOMES

### Simplifying your journey home.

This floorplan represents one version of this home and measurements are approximate. The square footage, measurements and layout may vary based on the elevation and/or lot. All elevations shown are artist's concept only and will vary by community. The builder reserves the right to make modifications or substitutions should they be necessary. All plans, options, dimensions, specifications, materials and drawings are subject to change without notice, E.&O.E.



## Meet the Collingwood QUICK POSSESSION HOME IN SILVER SPRUCE 243 SILVER SPRUCE GROVE SW

### **Floor plans**

MAIN FLOOR 965 SQ.FT.



#### SECOND FLOOR 1262 SQ.FT.



#### BASEMENT SUITE 695 SQ.FT.





For more information.

**Kent Shupe** SILVER SPRUCE AREA MANAGER 403-850-2920 SILVERSPRUCE@EXCELHOMES.CA

. . . . . . . .

This floorplan represents one version of this home and measurements are approximate. The square footage, measurements and layout may vary based on the elevation and/or lot. All elevations shown are artist's concept only and will vary by community. The builder reserves the right to make modifications or substitutions should they be necessary. All plans, options, dimensions, specifications, materials and drawings are subject to change without notice. E.&O.E

**EXCELHOMES.CA** 

. . .