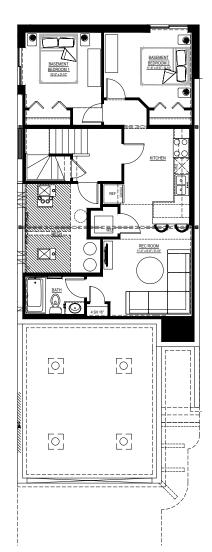

### **Floor plans**

MAIN FLOOR 965 SQ.FT.

#### BASEMENT SUITE 695 SQ.FT.

For more information.

**Kent Shupe** SILVER SPRUCE AREA MANAGER 403-850-2920 SILVERSPRUCE@EXCELHOMES.CA

. . . . . . . .

This floorplan represents one version of this home and measurements are approximate. The square footage, measurements and layout may vary based on the elevation and/or lot. All elevations shown are artist's concept only and will vary by community. The builder reserves the right to make modifications or substitutions should they be necessary. All plans, options, dimensions, specifications, materials and drawings are subject to change without notice. E.&O.E