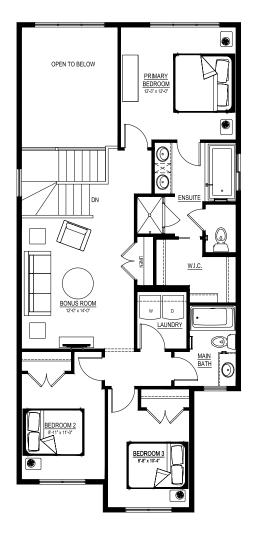

# Floor plans

MAIN FLOOR 965 sq.ft.

PANTRY FOYER SECOND FLOOR 1034 SQ.FT.

For more information.

**Mark Hampton** KESWICK LANDING AREA MANAGER 587-986-4925

KESWICKLANDING@EXCELHOMES.CA