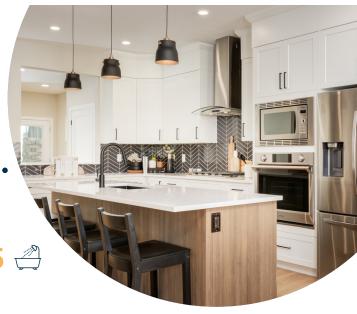

#### This home's interior palette is the following:

Upper Cabinets: Sheer Beauty

Backsplash: White Glossu

Countertops:

Carpet: Shifting Sands

Paint: Summit

### This home features the following:

- Level 2 Kitchen
- Level 3 Gas Range
- Level 2 Ensuite with Dual Sinks
- Upgraded Plumbing Package in Ensuite
- Upgraded Interior Railings on Main Floor
- Upgraded Height of Rear Windows and Patio Doors
- Upgraded Basement Ceiling Height to 9'
- Upgraded Window Panes in Basement
- Exterior Side Entry to Basement
- Basement Suite Rough-in (two bedroom)

#### **Standard features:**

- BUILT GREEN® certified home
- Thermally fused laminate cabinets
- Luxury vinyl plank throughout entire main floor and second floor wet areas
- Please see your Area Manager for the complete list of standard features