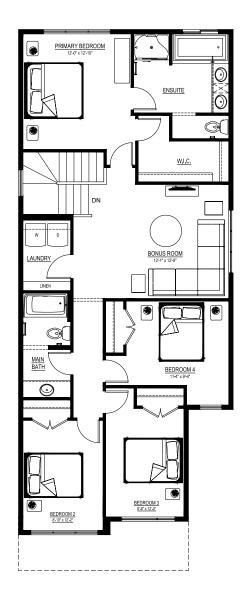

## Floor plans

MAIN FLOOR 965 SQ.FT.

KITCHEN FOYER SECOND FLOOR **1273** SQ.FT.

For more information.

Anabela daPonte Cordelro **EDGEMONT AREA MANAGER** 

780-756-8515 EDGEMONT@EXCELHOMES.CA

**EXCELHOMES.CA**