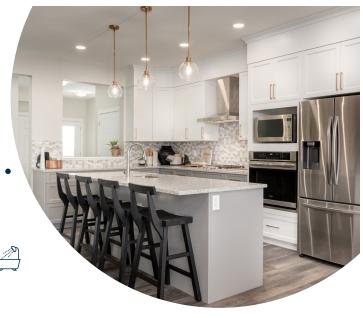

# Rosewood

QUICK POSSESSION HOME IN EDGEMONT 3508 ERLANGER LINK NW EDMONTON, ALBERTA

FRONT GARAGE COLLECTION

2238 SQ.

### This home's interior palette is the following:

Cabinets: Chameleon

Backsplash: Light Grey Glossy

Quartz Countertops: White Rock

Carpet: Weather

Paint: Summit

## This home features the following:

- Level 2 kitchen
- Pantry with coffee station
- Soaker tub in ensuite
- Full bed & bath on main floor
- Exterior side entry to basement
- Standard height electric fireplace

#### Standard features:

- BUILT GREEN® certified home
- Stainless steel appliances
- Thermally fused laminate cabinets
- Luxury vinyl plank throughout entire main floor and second floor wet areas
- Please see your Area Manager for the complete list of standard features