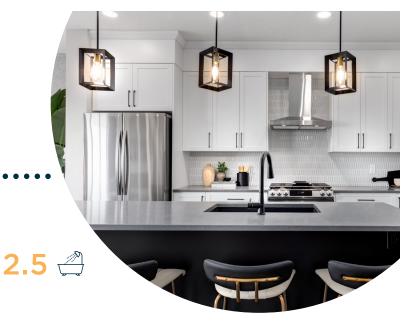

### This home's interior palette is the following:

**Upper Cabinets:** Sheer Beauty

Backsplash: White Glossy

Countertops: Diavik

Carpet: Shifting Sands

Paint: Summit

## This home features the following:

- Level 3 Gas Range
- Level 2 Ensuite with Dual Sinks
- Upgraded Interior Railings on Main Floor
- Upgraded Height of Rear Windows and Patio Doors
- Upgraded Basement Ceiling Height to 9'
- Exterior Side Entry to Basement
- Basement Suite Rough-in (two bedroom)