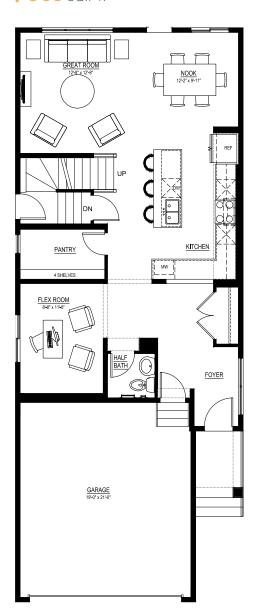

## Floor plans

**MAIN FLOOR 965** SO FT 965 sq.ft.

SECOND FLOOR **1286** SQ.FT.

For more information.

**Mark Hampton KESWICK LANDING AREA MANAGER**  587-986-4925 KESWICKLANDING@EXCELHOMES.CA

**EXCELHOMES.CA**