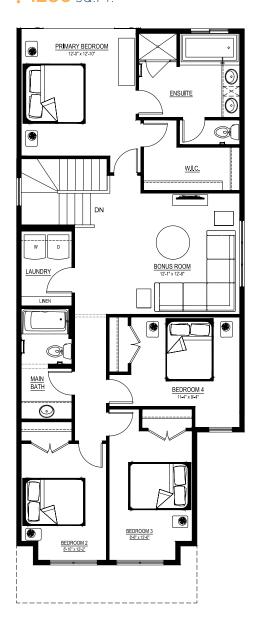

## Floor plans

**MAIN FLOOR 965** SO FT 965 sq.ft.

SECOND FLOOR **1286** SQ.FT.

For more information.

**Mark Hampton KESWICK LANDING AREA MANAGER**  587-986-4925 KESWICKLANDING@EXCELHOMES.CA

**EXCELHOMES.CA**