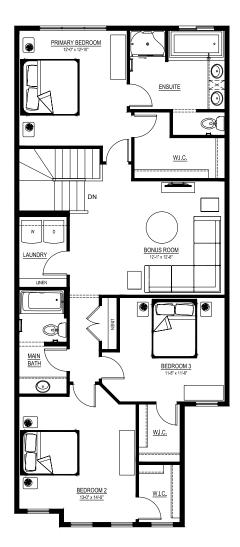

lability:



#### For more information:



Amber Amritwar THE ORCHARDS AREA MANAGER

T: 780-977-2739 E: theorchards@excelhomes.ca

## **EXCEL** HOMES

## Simplifying your journey home.

This floorplan represents one version of this home and measurements are approximate. The square footage, measurements and layout may vary based on the elevation and/or lot. All elevations shown are artist's concept only and will vary by community. The builder reserves the right to make modifications or substitutions should they be necessary. All plans, options, dimensions, specifications, materials and drawings are subject to change without notice, E.&O.E.



## Meet the **Rosewood** QUICK POSSESSION HOME IN THE ORCHARDS 4946 HAWTHORN PLACE SW

### **Floor plans**

MAIN FLOOR

965 SQ.FT.



# SECOND FLOOR





For more information.

#### Amber Amritwar THE ORCHARDS AREA MANAGER

. .

780-977-2739 THEORCHARDS@EXCELHOMES.CA

. . . . . . . . .

This floorplan represents one version of this home and measurements are approximate. The square footage, measurements and layout may vary based on the elevation and/or lot. All elevations shown are artist's concept only and will vary by community. The builder reserves the right to make modifications or substitutions should they be necessary. All plans, options, dimensions, specifications, materials and drawings are subject to change without notice. E.&O.E

**EXCELHOMES.CA** 

....