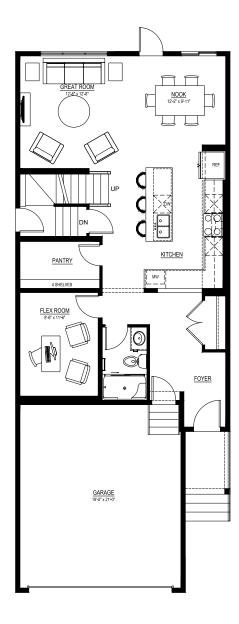

### **Floor plans**

MAIN FLOOR

965 SQ.FT.

# SECOND FLOOR

For more information.