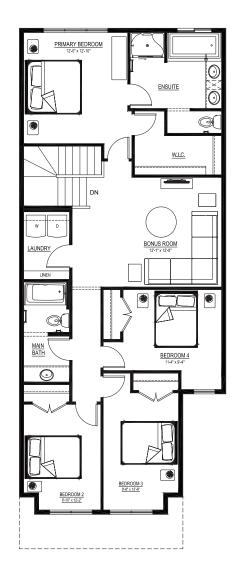

### Floor plans

MAIN FLOOR 965 SQ.FT.

FLEX ROOM

SECOND FLOOR 1279 SQ.FT.

For more information.

André Léauté
VITA CRYSTALLINA AREA MANAGER

780-718-4869 VITACRYSTALLINA@EXCELHOMES.CA

**EXCELHOMES.CA**