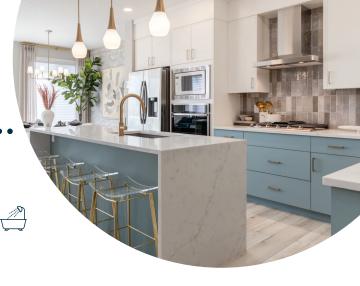

# Rosewood

QUICK POSSESSION HOME IN VITA CRYSTALLINA 7348 182 AVE NW EDMONTON, ALBERTA

FRONT GARAGE COLLECTION

2244 SQ.

#### This home's interior palette is the following:

Cabinets: First Class

Backsplash: Light Grey Glossy

Quartz Countertops: White Rock

Carpet: Stone

Paint: Designer Grey

#### This home features the following:

- Level 1 kitchen
- Level 1 ensuite
- Full bath on main floor
- Exterior side entry to basement

#### Standard features:

- BUILT GREEN® certified home
- Stainless steel appliances
- Thermally fused laminate cabinets
- Luxury vinyl plank throughout entire main floor and second floor wet areas
- Please see your Area Manager for the complete list of standard features