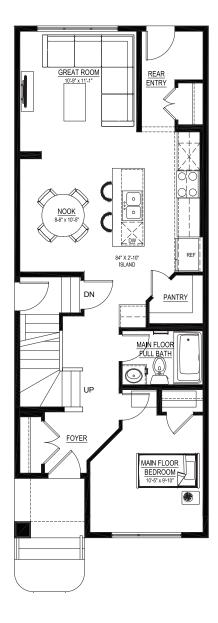

### **Floor plans**

## MAIN FLOOR 819 SQ.FT.

### This home features the following:

- Main floor bedroom and full bathroom
- Level 1 kitchen
- Level 2 lighting
- Exterior side entry to basement
- Rough-in for one bedroom legal suite