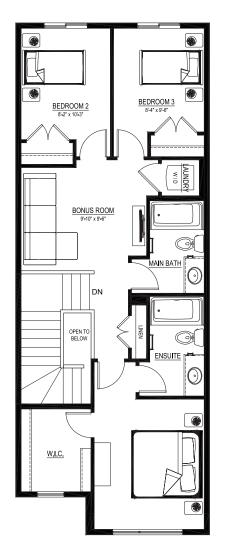

### **Floor plans**

#### SECOND FLOOR 817 SQ.FT.

For more Anabela daPonte-Cordeiro information. EDGEMONT AREA MANAGER

. .

780-278-9143 EDGEMONT@EXCELHOMES.CA

. . . . . . . . .

This floorplan represents one version of this home and measurements are approximate. The square footage, measurements and layout may vary based on the elevation and/or lot. All elevations shown are artist's concept only and will vary by community. The builder reserves the right to make modifications or substitutions should they be necessary. All plans, options, dimensions, specifications, materials and drawings are subject to change without notice. E.&O.E