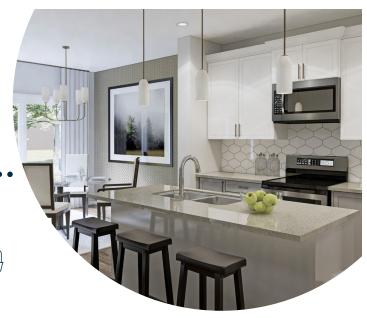

#### This home's interior palette is the following:

LVP: Alaska

Cabinets: Free Spirit

Ensuite & Main Bath Backsplash: White Glossy

Quartz Countertops: White Rock

Carpet: Sierra Mist

Paint: Summit

#### This home features the following:

- Level 1 kitchen
- Full bedroom on main floor
- Full bath on main floor
- 4-piece ensuite with soaker tub
- Exterior side entry to basement

#### **Standard features:**

- BUILT GREEN® certified home
- Stainless steel appliances
- Thermally fused laminate cabinets
- Luxury vinyl plank throughout entire main floor and second floor wet areas
- Please see your Area Manager for the complete list of standard features