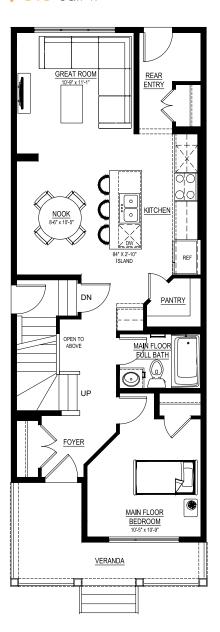

## Floor plans

MAIN FLOOR 819 SQ.FT.

SECOND FLOOR **817** SQ.FT.

For more information. Anabela daPonte Cordeiro **EDGEMONT AREA MANAGER** 

780-756-8515 EDGEMONT@EXCELHOMES.CA

**EXCELHOMES.CA**

#### This home features the following:

- Level 1 kitchen
- Full bedroom on main floor
- Full bath on main floor
- 4-piece ensuite with soaker tub
- Exterior side entry to basement