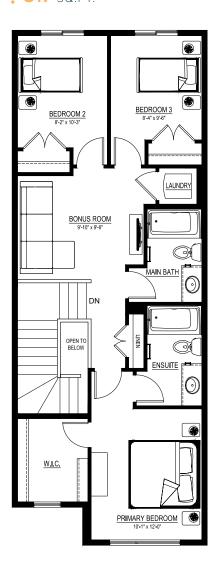

## Floor plans

MAIN FLOOR 819 SQ.FT.

SECOND FLOOR **817** SQ.FT.

For more information. Anabela daPonte Cordeiro **EDGEMONT AREA MANAGER** 

780-756-8515 EDGEMONT@EXCELHOMES.CA

**EXCELHOMES.CA**