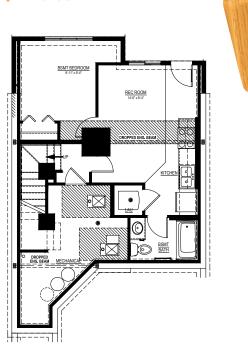

#### SECOND FLOOR 1186 SQ.FT.

**BASEMENT SUITE 410** SQ.FT.

For more information. **Kent Shupe** SILVER SPRUCE AREA MANAGER 403-850-2920 SILVERPSPRUCE@EXCELHOMES.CA

. . . . . . . . .

....

This floorplan represents one version of this home and measurements are approximate. The square footage, measurements and layout may vary based on the elevation and/or lot. All elevations shown are artist's concept only and will vary by community. The builder reserves the right to make modifications or substitutions should they be necessary. All plans, options, dimensions, specifications, materials and drawings are subject to change without notice. E.&O.E