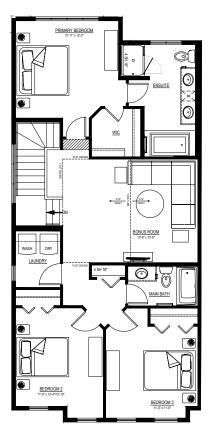

# **Floor plans**

#### SECOND FLOOR 1186 SQ.FT.

**BASEMENT SUITE 410** SQ.FT.

For more information. **Kent Shupe** SILVER SPRUCE AREA MANAGER 403-850-2920 SILVERPSPRUCE@EXCELHOMES.CA

. . . . . . . . .

....

This floorplan represents one version of this home and measurements are approximate. The square footage, measurements and layout may vary based on the elevation and/or lot. All elevations shown are artist's concept only and will vary by community. The builder reserves the right to make modifications or substitutions should they be necessary. All plans, options, dimensions, specifications, materials and drawings are subject to change without notice. E.&O.E