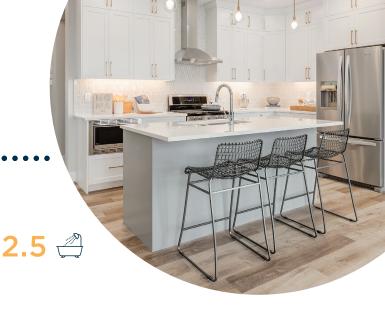

# This home's interior palette is the following:

LVP: Into The Wild

Cabinets: Ensuite & White Cloud Bathroom Backsplash: Divine

Kitchen Backsplash: Arctic White

Quartz Countertops: Carpet: Black Pearl Calipso

# This home features the following:

- Level 1 kitchen
- Gasline to BBQ
- Upgrade to soaker tub in ensuite
- Developed (one bedroom) walkout basement suite

## **Standard features:**

- BUILT GREEN® certified home
- Stainless steel appliances
- Thermally fused laminate cabinets
- Luxury vinyl plank throughout entire main floor and second floor wet areas
- Please see your Area Manager for the complete list of standard features