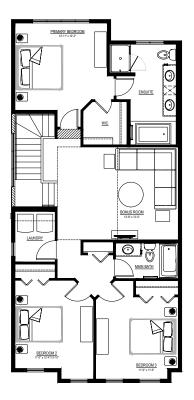

### **Floor plans**

MAIN FLOOR 746 SQ.FT.

SECOND FLOOR 1186 SQ.FT.

**BASEMENT SUITE** 438 SQ.FT.

. . . . . . . . .

This floorplan represents one version of this home and measurements are approximate. The square footage, measurements and layout may vary based on the elevation and/or lot. All elevations shown are artist's concept only and will vary by community. The builder reserves the right to make modifications or substitutions should they be necessary. All plans, options, dimensions, specifications, materials and drawings are subject to change without notice. E.&O.E