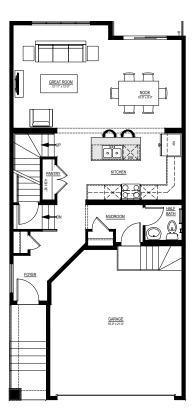

### **Floor plans**

MAIN FLOOR 746 SQ.FT.

SECOND FLOOR 1186 SQ.FT.

**BASEMENT SUITE** 438 SQ.FT.

. . . . . . . . .

This floorplan represents one version of this home and measurements are approximate. The square footage, measurements and layout may vary based on the elevation and/or lot. All elevations shown are artist's concept only and will vary by community. The builder reserves the right to make modifications or substitutions should they be necessary. All plans, options, dimensions, specifications, materials and drawings are subject to change without notice. E.&O.E