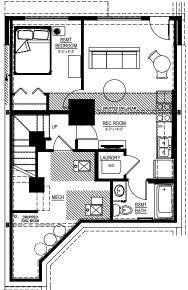

### **Floor plans**

MAIN FLOOR 746 SQ.FT.

SECOND FLOOR 1186 SQ.FT.

**BASEMENT SUITE** 438 SQ.FT.

. . . . . . . . .

This floorplan represents one version of this home and measurements are approximate. The square footage, measurements and layout may vary based on the elevation and/or lot. All elevations shown are artist's concept only and will vary by community. The builder reserves the right to make modifications or substitutions should they be necessary. All plans, options, dimensions, specifications, materials and drawings are subject to change without notice. E.&O.E