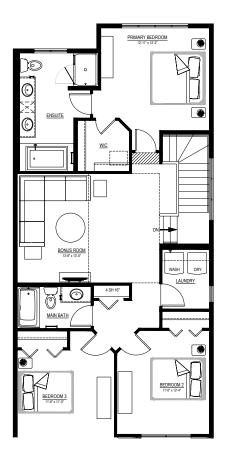

## **Floor plans**

MAIN FLOOR **718** SQ.FT.

second floor 1175 sq.ft.

BASEMENT SUITE **442** SQ.FT.

. . . . . . . . . .

. . . . . . . . . .

### This home features the following:

- Level 2 kitchen
- Level 2 fridge
- Pot lights in kitchen, great room and bonus room
- Vaulted ceiling in bonus room
- Upgraded ensuite
- Gasline to BBQ -
- Pressure treated deck
- Exterior side entry to basement
- 1 bedroom basement suite