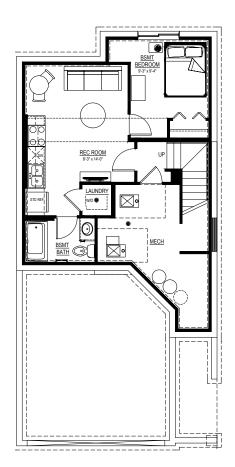

## **Floor plans**

MAIN FLOOR **718** SQ.FT.

second floor 1175 sq.ft.

BASEMENT SUITE **442** SQ.FT.

. . . . . . . . . .

. . . . . . . . . .

### This home features the following:

- Level 2 kitchen
- Level 2 fridge
- Pot lights in kitchen, great room and bonus room
- Vaulted ceiling in bonus room
- Upgraded ensuite
- Gasline to BBQ -
- Pressure treated deck
- Exterior side entry to basement
- 1 bedroom basement suite