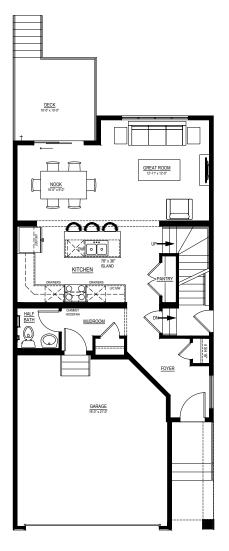

## **Floor plans**

MAIN FLOOR **718** SQ.FT.

second floor 1175 sq.ft.

BASEMENT SUITE **442** SQ.FT.

. . . . . . . . . .

. . . . . . . . . .

### This home features the following:

- Level 2 kitchen
- Level 2 fridge
- Pot lights in kitchen, great room and bonus room
- Vaulted ceiling in bonus room
- Upgraded ensuite
- Gasline to BBQ -
- Pressure treated deck
- Exterior side entry to basement
- 1 bedroom basement suite