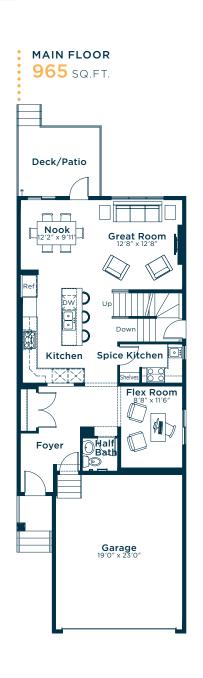

#### MAIN FLOOR

- Increased Rear Window Height with Sliding Patio Door
- LVP: Invisible Stripes

### **KITCHEN**

- Kitchen Upgrade Level 3
- Spice Kitchen
- Single Undermount Silgranit Sink: Metallic Grey
- Level 3 Gas Range
- Level 2 Fridge
- Level 2 Wall Oven
- Countertops: Smokey Almond
- Waterfall Countertop to Kitchen Island
- Additional Pot Lights
- Under Cabinet Lighting
- Cabinet: Fjord Matte + Glacier White
- Backsplash: Alabaster Glossy VSL
- Tip Out Tray

#### **GREAT ROOM**

- Additional Pot Lights
- Full Height Electric Fireplace
- Long Run Conduit