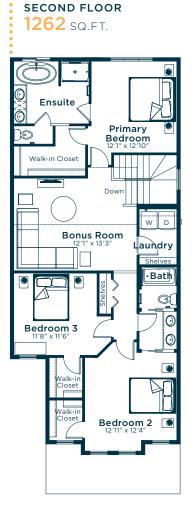

### **SECOND FLOOR:**

- Alternate Second Floor Layout
- Vaulted Bonus Room
- Additional Pot Lights to Bonus Room
- Tray Ceiling to Primary Bedroom
- Carpet: Even Tide

### **LAUNDRY**

- Laundry Upgrade Level 1
- Level 1 Washer and Dryer

- Alternate Ensuite Upgrade Level 3
- Cabinet: Glacier White
- Countertops: Thunder Grey
- Tile Flooring & Backsplash: Volkas Grigio Polished VSL

#### MAIN BATH

- Upgraded Shower with 6" Tile Surround
- Dual Sinks and Bank of 3 Drawers to Main Bath
- Tile Flooring & Backsplash: Volkas Grigio Polished VSL
- Countertops: Thunder Grev
- Cabinet: Glacier White
- Pocket Door to Bedroom 2