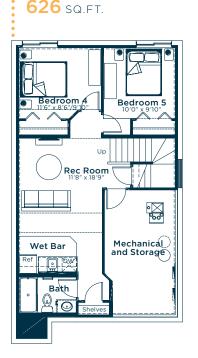

#### **BASEMENT**

- Exterior Side Entrance
- 2 Bedroom Basement Development
- Level 2 Wet Bar
- Additional Stairwell Door
- Additional Pot Lights to Basement Development
- Carpet: Even Tide
- Cabinet: Glacier White
- LVP: Invisible Stripes
- Tile Bath Flooring & Backsplash: Volkas Grigio