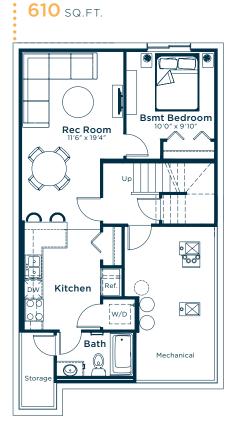

#### **BASEMENT**

- Developed One Bedroom Basement Suite
- Upgraded Basement Ceiling Height to 8'9"
- Cabinets: Fashionista
- Eng. Stone Countertops: Silver Pearl
- LVP Flooring: Miss Sunshine
- Backsplash: Arctic White