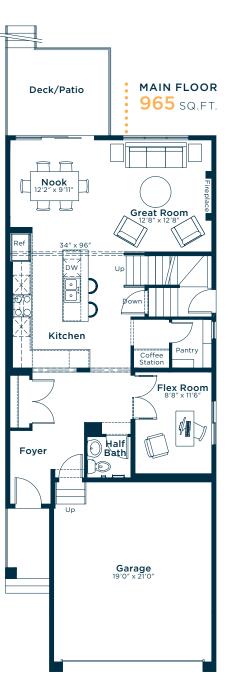

#### MAIN FLOOR

- 9' Main Floor Ceiling
- Additional Pot Lights in Kitchen and Great Room
- French Doors to Flex Room
- Full Height Electric Fireplace
- Fireplace Tile: Graphite
- LVP Flooring: Barefoot Contessa

#### **KITCHEN**

- Level 2 Kitchen Upgrade
- Level 2 Fridge
- Level 3 Gas Range
- Level 1 Dishwasher
- Addition of Coffee Station
- Cabinets: Glacier White
- Island Lower Cabinets: Ebony
- Eng. Stone Countertops: Ivory Coast
- Backsplash: Light Grey