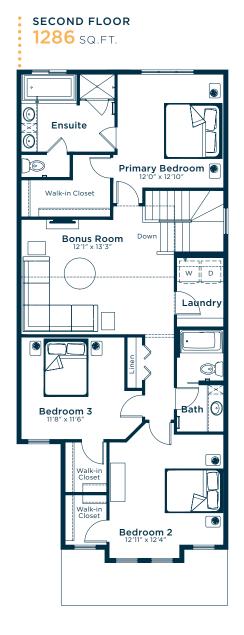

#### SECOND FLOOR

- Vaulted Bonus Room
- Additional Pot Lights to Bonus Room
- Cabinets: Glacier White
- Eng. Stone Countertops: Silver Pearl
- Tile: Graphite
- Carpet: Wood Putty

#### **ENSUITE**

- Level 2 Ensuite Upgrade
- Upgraded Soaker Tub
- Dual Sinks
- Additional Bank of Drawers

#### LAUNDRY

- Level 1 Laundry Room Upgrade
- Level 2 Washer and Dryer