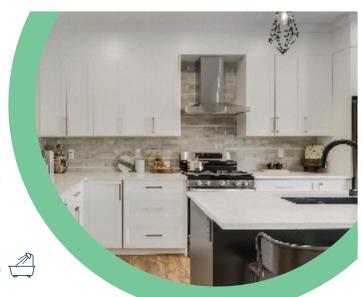

#### **KITCHEN**

- Level 2 Kitchen Upgrade
- Level 2 Fridge
- Level 3 Gas Range
- Level 1 Dishwasher
- Addition of Coffee Station
- Cabinets: Glacier White
- Island Lower Cabinets: Ebony
- Eng. Stone Countertops: Ivory Coast
- Backsplash: Light Grey