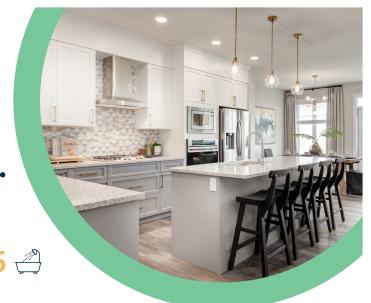

#### **KITCHEN**

- Upgraded Kitchen
- Addition of a Spice Kitchen
- Additional Pot Lights
- Upgraded Fridge, Wall Oven, Microwave, Hoodfan
- Engineered Stone Countertops Oyster Shell
- Additional Pot Lights
- Waterline to Fridge
- Cabinet: Glacier White & Dove Grey
- Backsplash: Bright White

#### **GREAT ROOM**

- Additional Pot Lights
- Electric Fireplace
- Fireplace Tile: Volkas Grigio Polished