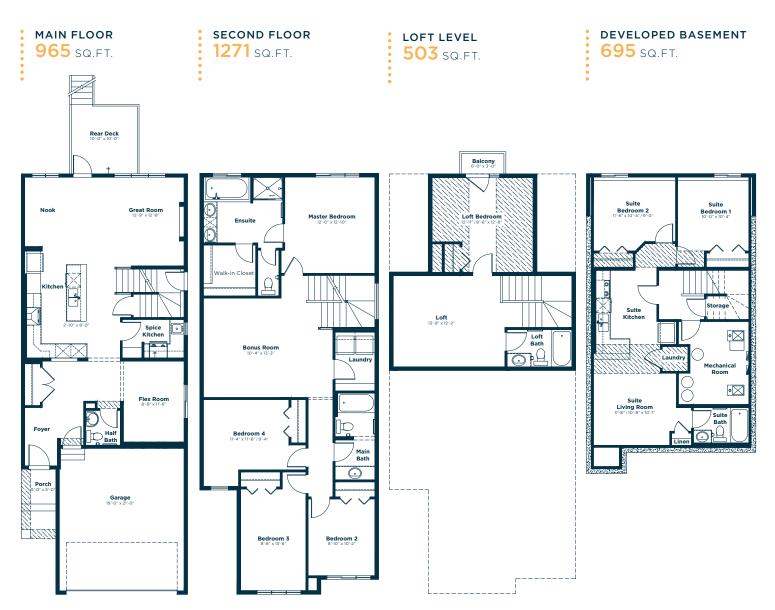

#### MAIN FLOOR

- 9' Main Floor Ceiling
- Increased Window Height
- Upgraded Interior Doors
- Paint: Designer Grey
- LVP: One Eyed Jacks
- Carpet: Garden Terrace Mystic Highlands
- Exterior Entry to Basement

#### SECOND FLOOR:

- Vaulted Bonus Room
- Additional Pot Lights to Bonus Room
- Paint: Designer Grey
- LVP: Invisible Stripes
- Carpet: Garden Terrace Mystic Highlands
- Upgraded Laundry Room
- Level 2 Washer & Dryer

#### **BASEMENT**

- Developed 2 Bedroom Basement Suite
- Additional Pot Lights
- Carpet: Potters Clay
- LVP: Endless Summer
- Bathroom Tile: Volkas Grigio Polished
- Level 2 Washer & Dryer